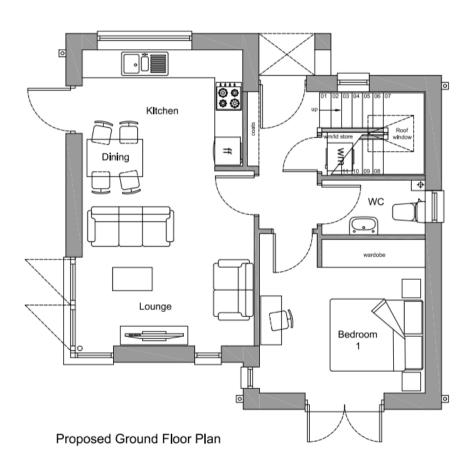

# Planning Committee Meeting Date 9th June 2021

Erection of 4 no. residential dwellings

Land at Buckley Street, Lees, Oldham OL4 5AS

Application No. FUL/345895/20



### **Aerial view**



# Location plan



# View along Buckley Street



# Rear of properties on Spring Lane



## View across the site towards Brookway



#### **Access towards West Street**



# Site layout plan



# Proposed elevations



Proposed Front Elevation (North-West)



Proposed Side Elevation (North)



Proposed Side Elevation (South-West)



Proposed Rear Elevation (South-East)

## Proposed ground floor plan



## Proposed first floor plan



Proposed First Floor Plan

## Proposed site sections





| A   | 03/03/2021 | Overall footprint reasons in size, 1 betwoom removes,<br>internal layout amended to accommodate new windows and<br>external fidelines amended. | oc   | MB  |
|-----|------------|------------------------------------------------------------------------------------------------------------------------------------------------|------|-----|
| REV | DATE       | AMENDMENT                                                                                                                                      | IIV. | СНК |