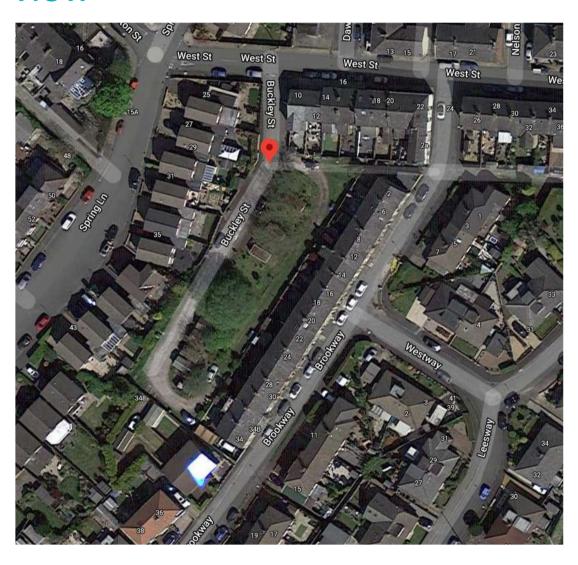

# Planning Committee Meeting Date 9th June 2021

Erection of 4 no. residential dwellings

Land at Buckley Street, Lees, Oldham OL4 5AS

Application No. FUL/345895/20



### **Aerial view**



# Location plan



# View along Buckley Street



# Rear of properties on Spring Lane



## View across the site towards Brookway



#### **Access towards West Street**



# Site layout plan



# Proposed elevations



Proposed Front Elevation (North-West)



Proposed Side Elevation (North)



Proposed Side Elevation (South-West)



Proposed Rear Elevation (South-East)

## Proposed ground floor plan



## Proposed first floor plan



Proposed First Floor Plan

## Proposed site sections





| A   | 03/03/2021 | Overall footprint reasons in size, 1 betwoom removes,<br>internal layout amended to accommodate new windows and<br>external fidelines amended. | oc   | MB  |
|-----|------------|-------------------------------------------------------------------------------------------------------