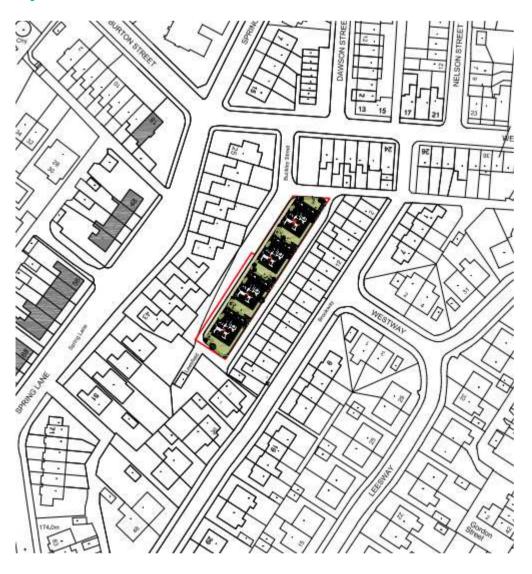

# Planning Committee Meeting Date 9th June 2021

Erection of 4 no. residential dwellings

Land at Buckley Street, Lees, Oldham OL4 5AS

Application No. FUL/345895/20



### **Aerial view**



# Location plan



# View along Buckley Street



# Rear of properties on Spring Lane



## View across the site towards Brookway



#### **Access towards West Street**



# Site layout plan



# Proposed elevations



Proposed Front Elevation (North-West)



Proposed Side Elevation (North)



Proposed Side Elevation (South-West)



Proposed Rear Elevation (South-East)

## Proposed ground floor plan



## Proposed first floor plan



Proposed First Floor Plan

## Proposed site sections





| A   | 03/03/2021 | Overall footprint reasons in size, 1 betwoom removes,<br>internal layout amended to accommodate new windows and<br>external fidelines amended. | oc   | MB  |
|-----|------------|--------------------------------------------------------------------------------------------------------------------------