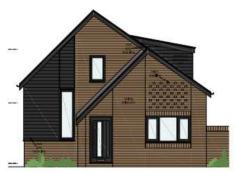

# Proposed elevations

Proposed Front Elevation (North-West)

Proposed Side Elevation (North)

Proposed Side Elevation (South-West)

Proposed Rear Elevation (South-East)