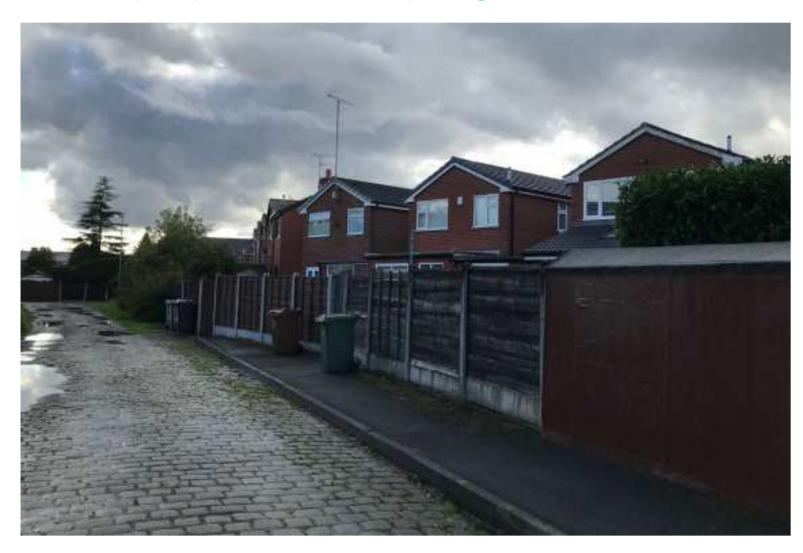

# Planning Committee Meeting Date 9th June 2021

Erection of 4 no. residential dwellings

Land at Buckley Street, Lees, Oldham OL4 5AS

Application No. FUL/345895/20



### **Aerial view**



# Location plan



# View along Buckley Street



# Rear of properties on Spring Lane



## View across the site towards Brookway



#### **Access towards West Street**



# Site layout plan



# Proposed elevations



Proposed Front Elevation (North-West)



Proposed Side Elevation (North)



Proposed Side Elevation (South-West)



Proposed Rear Elevation (South-East)

## Proposed ground floor plan



## Proposed first floor plan



Proposed First Floor Plan

## Proposed site sections





| A   | 03/03/2021 | Overall footprint reasons in size, 1 betwoom removes,<br>internal layout amended to accommodate new windows and<br>external fidelines amended. | oc   | MB  |
|-----|------------|------------------------------------------------------------------------------------------------------------------------------------------------|------|-----|
| REV | DATE       | AMENDMENT