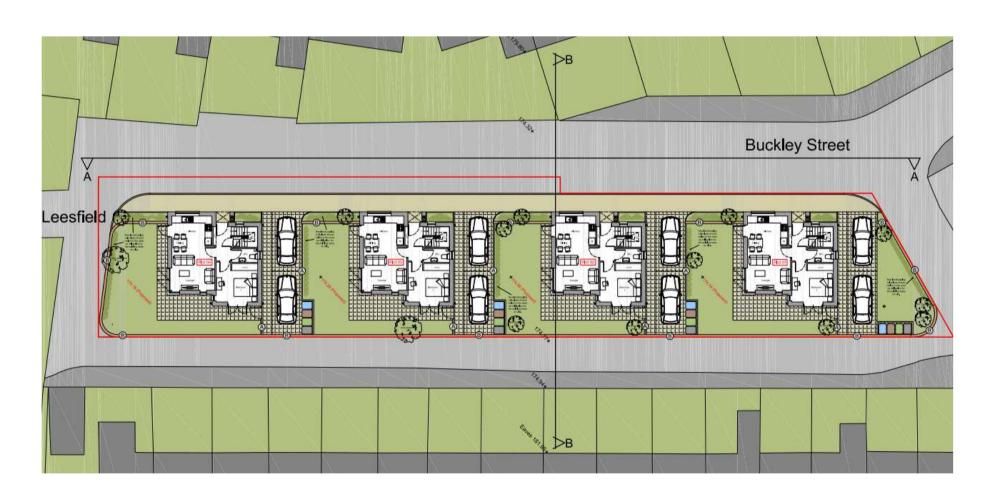

# Planning Committee Meeting Date 9th June 2021

Erection of 4 no. residential dwellings

Land at Buckley Street, Lees, Oldham OL4 5AS

Application No. FUL/345895/20



### **Aerial view**



# Location plan



# View along Buckley Street



# Rear of properties on Spring Lane



## View across the site towards Brookway



#### **Access towards West Street**



# Site layout plan



# Proposed elevations



Proposed Front Elevation (North-West)



Proposed Side Elevation (North)



Proposed Side Elevation (South-West)



Proposed Rear Elevation (South-East)

## Proposed ground floor plan



## Proposed first floor plan



Proposed First Floor Plan

## Proposed site sections





| A   | 03/03/2021 | Overall footprint reasons in size, 1 betwoom removes,<br>internal layout amended to accommodate new windows and<br>external fidelines amended. | oc   | MB  |
|-----|------------|------------------------------------------------------------------------------------------------------------------------------------------------|------|-----|
| REV | DATE       | AMENDMENT