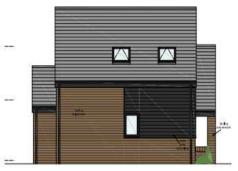

# Proposed elevations

Proposed Front Elevation (North-West)

Proposed Side Elevation (North)

Proposed Side Elevation (South-West)

Proposed Rear Elevation (South-East)