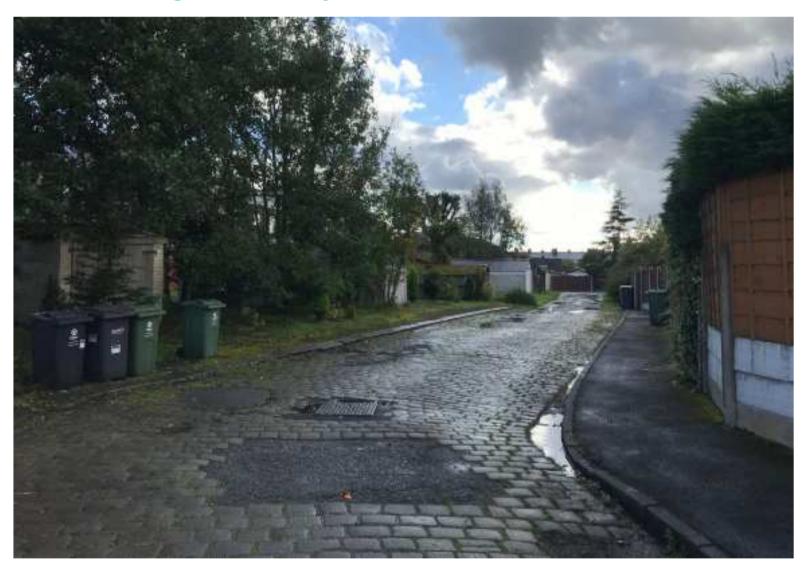

# Planning Committee Meeting Date 9th June 2021

Erection of 4 no. residential dwellings

Land at Buckley Street, Lees, Oldham OL4 5AS

Application No. FUL/345895/20



### **Aerial view**



# Location plan



# View along Buckley Street



# Rear of properties on Spring Lane



## View across the site towards Brookway



#### **Access towards West Street**



# Site layout plan



# Proposed elevations



Proposed Front Elevation (North-West)



Proposed Side Elevation (North)



Proposed Side Elevation (South-West)



Proposed Rear Elevation (South-East)

## Proposed ground floor plan



## Proposed first floor plan



Proposed First Floor Plan

## Proposed site sections





| A   | 03/03/2021 | Overall footprint reasons in size, 1 betwoom removes,<br>internal layout amended to accommodate new windows and<br>external fidelines amended. | oc   | MB  |
|-----|------------|------------------------------------------------------------------------------------------------------------------------------------------------|------|-