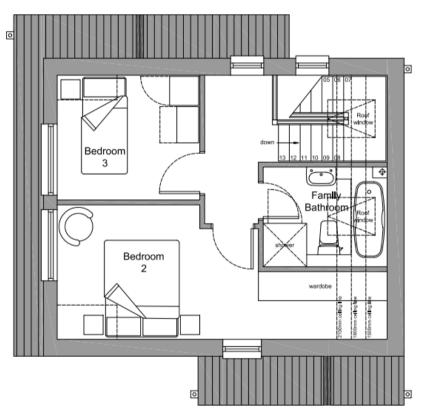

# Planning Committee Meeting Date 9th June 2021

Erection of 4 no. residential dwellings

Land at Buckley Street, Lees, Oldham OL4 5AS

Application No. FUL/345895/20



### **Aerial view**



# Location plan



# View along Buckley Street



# Rear of properties on Spring Lane



## View across the site towards Brookway



#### **Access towards West Street**



# Site layout plan



# Proposed elevations



Proposed Front Elevation (North-West)



Proposed Side Elevation (North)



Proposed Side Elevation (South-West)



Proposed Rear Elevation (South-East)

## Proposed ground floor plan



## Proposed first floor plan



Proposed First Floor Plan

## Proposed site sections





| A   | 03/03/2021 | Overall footprint reasons in size, 1 betwoom removes,<br>internal layout amended to accommodate new windows and<br>external fidelines amended. | oc   | MB  |
|-----|------------|------------------------------------------------------------------------------------------------------------------------------------------------|------|-----|
| REV | DATE       | AMENDMENT                                                                                                                                      | IIV. | СНК |