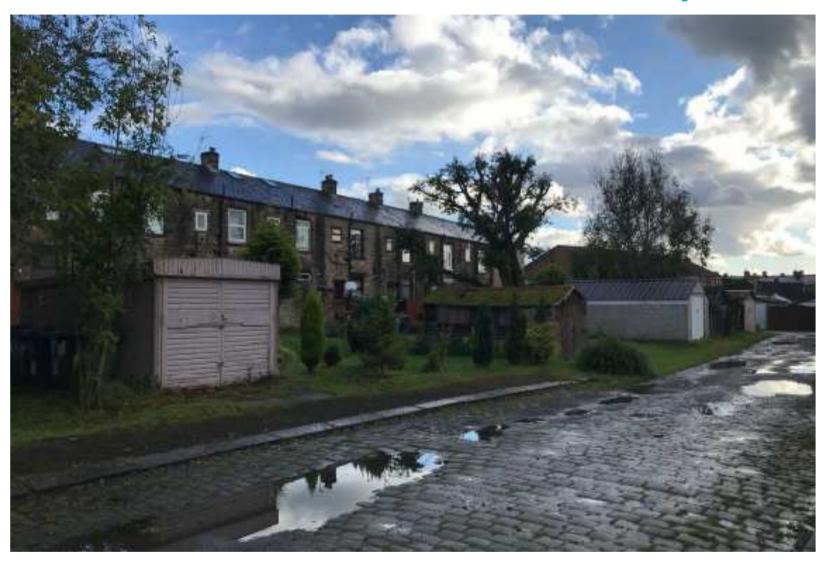

# Planning Committee Meeting Date 9th June 2021

Erection of 4 no. residential dwellings

Land at Buckley Street, Lees, Oldham OL4 5AS

Application No. FUL/345895/20



### **Aerial view**



# Location plan



# View along Buckley Street



# Rear of properties on Spring Lane



## View across the site towards Brookway



#### **Access towards West Street**



# Site layout plan



# Proposed elevations



Proposed Front Elevation (North-West)



Proposed Side Elevation (North)



Proposed Side Elevation (South-West)



Proposed Rear Elevation (South-East)

## Proposed ground floor plan



## Proposed first floor plan



Proposed First Floor Plan

## Proposed site sections





| A   | 03/03/2021 | Overall footprint reasons in size, 1 betwoom removes,<br>internal layout amended to accommodate new windows and<br>external fidelines amended. | oc   | MB  |
|-----|------------|------------------------------------------------------------------------------------------------------------------------------------------------|------|-----|
| REV | DATE       | AMENDMENT