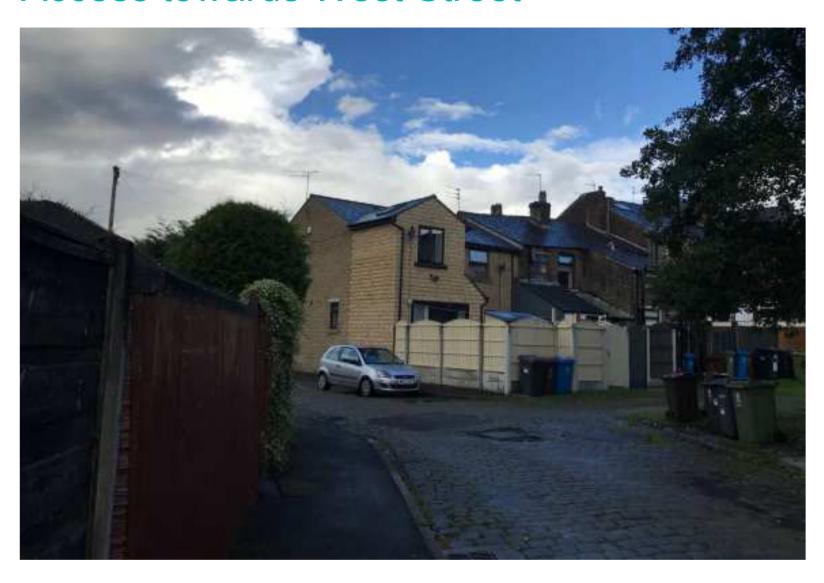

# Planning Committee Meeting Date 9th June 2021

Erection of 4 no. residential dwellings

Land at Buckley Street, Lees, Oldham OL4 5AS

Application No. FUL/345895/20



### **Aerial view**



# Location plan



# View along Buckley Street



# Rear of properties on Spring Lane



## View across the site towards Brookway



#### **Access towards West Street**



# Site layout plan



# Proposed elevations



Proposed Front Elevation (North-West)



Proposed Side Elevation (North)



Proposed Side Elevation (South-West)



Proposed Rear Elevation (South-East)

## Proposed ground floor plan



## Proposed first floor plan



Proposed First Floor Plan

## Proposed site sections





| A   | 03/03/2021 | Overall footprint reasons in size, 1 betwoom removes,<br>internal layout amended to accommodate new windows and<br>external fidelines amended. | oc   | MB  |
|-----|------------|------------------------------------------------------------------------------------------------------------------------------------------------|------|-----|
| REV | DATE       | AMENDMENT